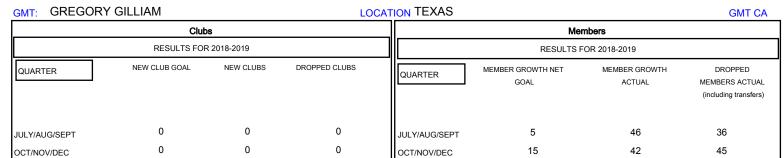

## District 2 A2

Results as of: 03/31/2019

40

0

JAN/FEB/MAR

APR/MAY/JUNE

30

15

MAY

JUNE

68

0

0

0

0

0

DEC

1

0