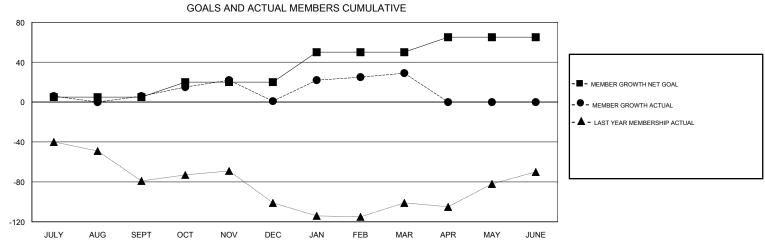

JAN/FEB/MAR

APR/MAY/JUNE

JULY

AUG

## District 2 A2

Results as of: 03/31/2019

40

0

JAN/FEB/MAR

APR/MAY/JUNE

30

15

MAY

JUNE

68

0

0

0

0

0